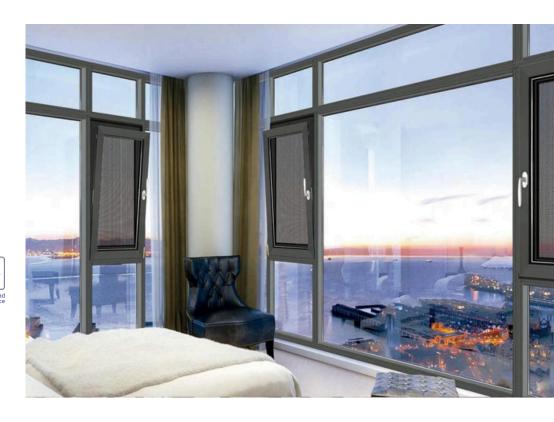

### Series thermal breaktiltand turn window

#### Products Characteristics

Tilt and turn windows are especially suitable for those who live in the upper level of a building. They allow fresh air to enter without too much wind.

#### Products Configuration

Frame Material: 6063-T5 Aluminium

Alu-Thickness: 1.4mm 1.6mm 1.8mm 2.0mm & 2.5mm

Glass Type: Tempered glass, single or double

Glass Thickness: 5mm, 6mm, 8mm & 10mm

Accessories : Included

Air Sound Wind Load Tightness performance Resistance