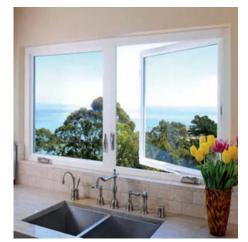

## Swing doors system

50 Series casement window(door) 55 Series thermal break casement window(door) 65 Series thermal break casement window(door) 4516 Series slim frame casement door 4518 Series slim frame casement door

### Series casement window(door)