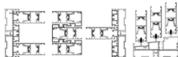

## Series thermalbreak folding door

65

#### **Products Characteristics**

Folding doors have thermal insulation, heat insulation, fire and flame retardant, noise reduction and sound insulation

#### **Products Configuration**

Frame Material: 6063-T5

Aluminium Alu-Thickness: 1.8mm 2.0mm & 2.5mm

Glass Type Tempered glass, single or double

Glass Thickness: 5mm, 6mm, 8mm & 10mm

Accessories : Included