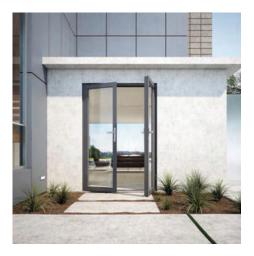

## Pivot door

#### **Products Characteristics**

The pivot door adopts aluminum profile as the frame of the door and tempered glass as the facade. The function can resist wind, can reduce the dissipation of air conditioning and is energy saving. The design of the central axis door body is generous and spacious, and the style is pure luxury

#### **Products Configuration**

Frame Material: 6063-T5 Aluminium

Alu-Thickness: 1.4mm 1.6mm 1.8mm 2.0mm & 2.5mm

Glass Type: Tempered glass, single or double

Glass Thickness: 5mm, 6mm, 8mm & 10mm

Accessories : Included