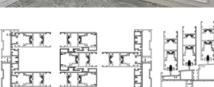

#### **Products Configuration**

Frame Material: 6063-T5

Aluminium Alu-Thickness: 1.8mm 2.0mm & 2.5mm

Glass Type Tempered glass, single or double

Glass Thickness: 5mm, 6mm, 8mm & 10mm

Accessories : Included

#### Products Configuration

Frame Material: 6063-T5

Aluminium Alu-Thickness: 1.8mm 2.0mm & 2.5mm Glass Type Tempered glass, single or double Glass Thickness: 5mm, 6mm, 8mm & 10mm

Accessories : Included

#### Products Configuration

Frame Material: 6063-T5

Aluminium Alu-Thickness: 1.8mm 2.0mm & 2.5mm Glass Type Tempered glass, single or double Glass Thickness: 5mm, 6mm, 8mm & 10mm

Accessories : Included

Air Sound Wind Load Tightness performance Resistance