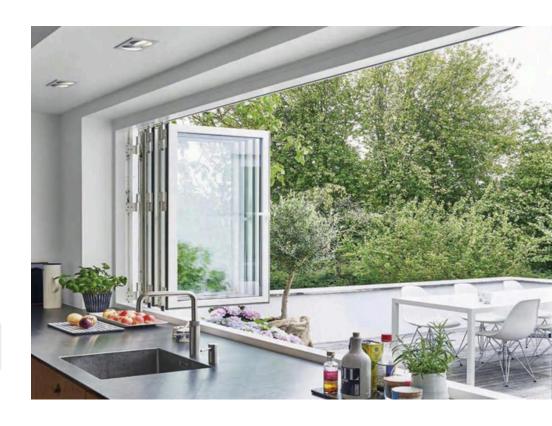

## Series thermalbreak folding door

65

#### **Products Characteristics**

Folding doors have thermal insulation, heat insulation, fire and flame retardant, noise reduction and sound insulation

#### **Products Configuration**

Frame Material: 6063-T5

Aluminium Alu-Thickness: 1.8mm 2.0mm & 2.5mm

Glass Type Tempered glass, single or double

Glass Thickness: 5mm, 6mm, 8mm & 10mm

Accessories : Included