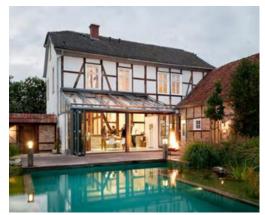

## Glass house

#### **Products Characteristics**

The sunroom adopts a non-traditional building constructed with glass and metal frames to achieve the purpose of enjoying the sun and being close to nature.