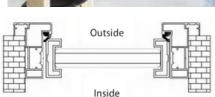

### Series slimframecasement door

4516

### **Products Configuration**

Frame Material: 6063-T5 Aluminium

Alu-Thickness: 1.4mm 1.6mm 1.8mm 2.0mm & 2.5mm

Glass Type: Tempered glass, single or double Glass Thickness : 5mm, 6mm, 8mm & 10mm

Accessories : Included

Colour : Ral powder coat or anodized

Sound Wind Load performance Resistance

Air Tightness

Outside

Inside