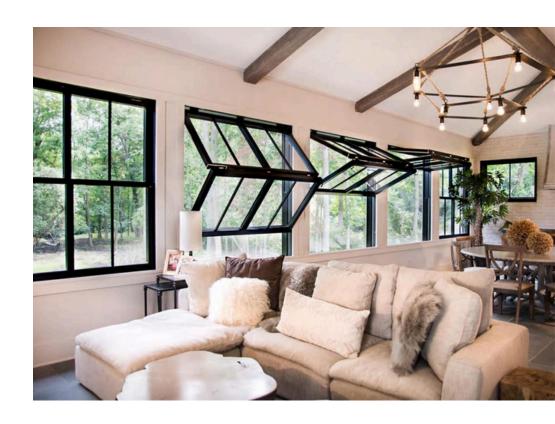

## Series fold up window

## 50

#### **Products Characteristics**

These fold-up windows have elegant decorative elements and come in a variety of colours. The folding panels can be stopped at any position, and the height can be adjusted as needed.