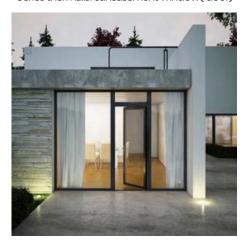

## Sliding doors system

135 Series heavy duty sliding door 184 Series slim frame thermal break sliding door 120 Series sliding door 146 Series thermal break lift sliding door

## Series slidingdoor

#### **Products Characteristics**

This well-constructed sliding door has glass reprocessing, baked paint, sandblasted, special-shaped processing and are custom fit to your space