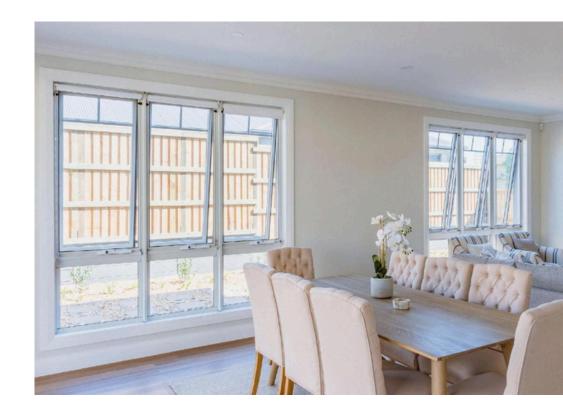

## Series casementwindowwith fly screen

#### **Products Characteristics**

Casement (lewindow allows fresh air circulation between the rooms, while excluding the possibility of rain to enter.