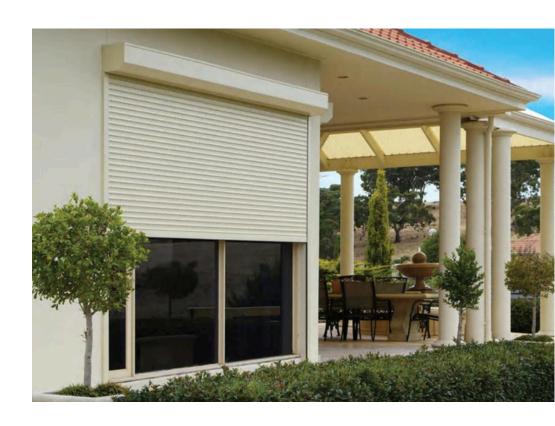

mproves the overall exterior beauty,

#### **Products Configuration**

Frame Material: 6063-T5 Aluminium

Alu-Thickness: 1.4mm 1.6mm 1.8mm 2.0mm & 2.5mm

Glass Type: Tempered glass, single or double Glass Thickness: 5mm, 6mm, 8mm & 10mm Accessories : Included































## Series slidingwindow





120

#### Products Characteristics

Sliding window has the advantage of space saving and not only do they increase indoor lighting, but also improves the overall exterior beauty,

#### **Products Configuration**

Frame Material: 6063-T5 Aluminium

Alu-Thickness: 1.4mm 1.6mm 1.8mm 2.0mm & 2.5mm

Glass Type: Tempered glass, single or double Glass Thickness: 5mm, 6mm, 8mm & 10mm

Accessories : Included













Air Sound Wind Load Tightness performance Resistance















#### Series crank casement window





#### **Products Characteristics**

These elegant windows are wind-resistant, water-tight, air-tight, heat preservation and sound insulated.

#### Products Configuration

Frame Material: 6063-T5 Aluminum

Aluminium Alu-Thickness: 1.8mm 2.0mm & 2.5mm Glass Type Tempered glass, single or double Glass Thickness: 5mm, 6mm, 8mm & 10mm

Accessories : Included















Air Sound Wind Load Tightness performance Resistance















## Series crank awningwindow







## 118

#### **Products Characteristics**

These elegant windows are wind-resistant, water-tight, air-tight, heat preservation and sound insulated.

#### Products Configuration

Frame Material: 6063-T5 Aluminum

Aluminium Alu-Thickness: 1.8mm 2.0mm & 2.5mm Glass Type Tempered glass,