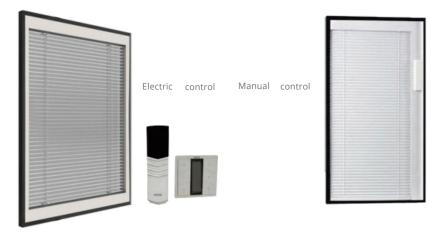

### **GLASS BUILT IN BLIND**

Insulating glass built-in shutter doors and windows are composed of double-layer tempered glass and shutters. The curtains built into the double glass can be controlled manually by a magnetic device or remotely controlled by a built-in motor. The light entering the room can be controlled by adjusting the angle of the venetian blinds. There is no doubt that louver doors and windows are ideal products to solve the problem of shading. Insulating glass built-in shutter doors and windows not only save space, but also have heat preservation and noise prevention functions, and at the same time give buildings and interiors a novel vision. Regardless of summer or winter, as long as you adjust the angle of the shutters, you can achieve shading or lighting effects, which greatly reduces the energy consumption of air conditioner