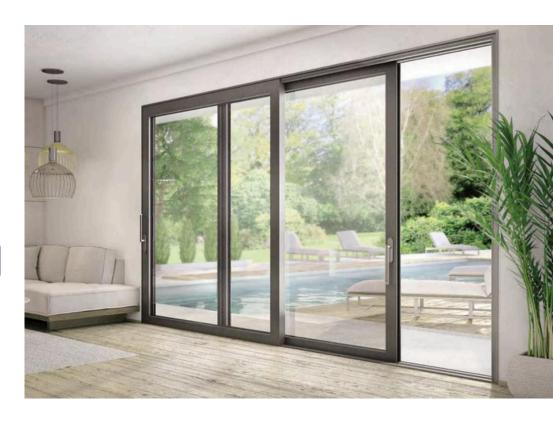

## Series slidingdoor

# 120

#### **Products Characteristics**

This well-constructed sliding door has glass reprocessing, baked paint, sandblasted, special-shaped processing and are custom fit to your space

#### **Products Configuration**

Frame Material: 6063-T5 Aluminium

Alu-Thickness: 1.4mm 1.6mm 1.8mm 2.0mm & 2.5mm

Glass Type: Tempered glass, single or double

Glass Thickness: 5mm, 6mm, 8mm & 10mm

Accessories : Included