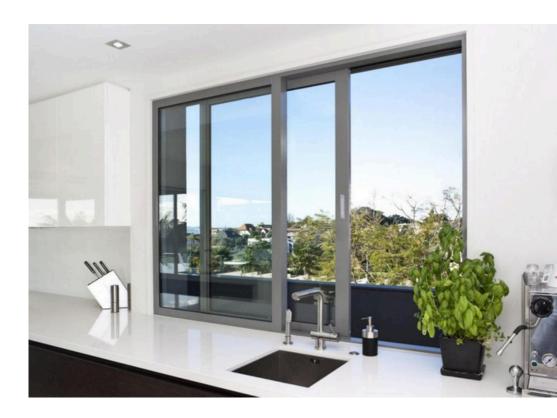

## Series slidingdoor

# 120

#### **Products Characteristics**

This well-constructed sliding door has glass reprocessing, baked paint, sandblasted, special-shaped processing and are custom fit to your space