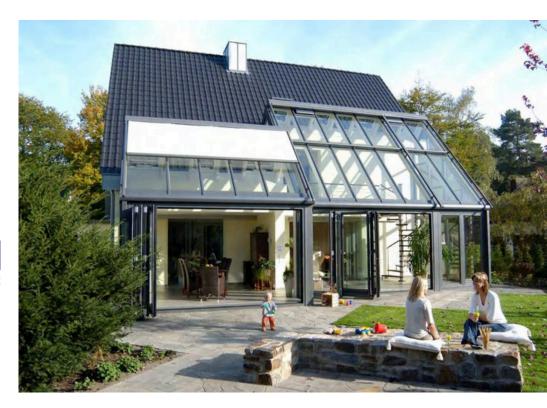

## Glass house

#### **Products Characteristics**

The sunroom adopts a non-traditional building constructed with glass and metal frames to achieve the purpose of enjoying the sun and being close to nature.