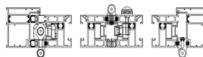

## Series thermalbreak folding door

65

#### **Products Characteristics**

Folding doors have thermal insulation, heat insulation, fire and flame retardant, noise reduction and sound insulation

#### **Products Configuration**

Frame Material: 6063-T5

Aluminium Alu-Thickness: 1.8mm 2.0mm & 2.5mm

Glass Type Tempered glass, single or double

Glass Thickness: 5mm, 6mm, 8mm & 10mm

Accessories : Included