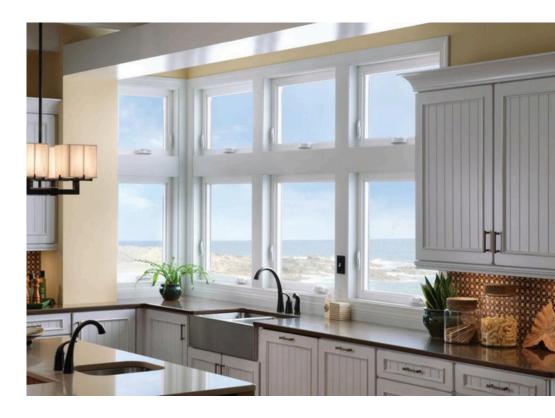

## Series crank awningwindow

## 118

#### **Products Characteristics**

These elegant windows are wind-resistant, water-tight, air-tight, heat preservation and sound insulated.