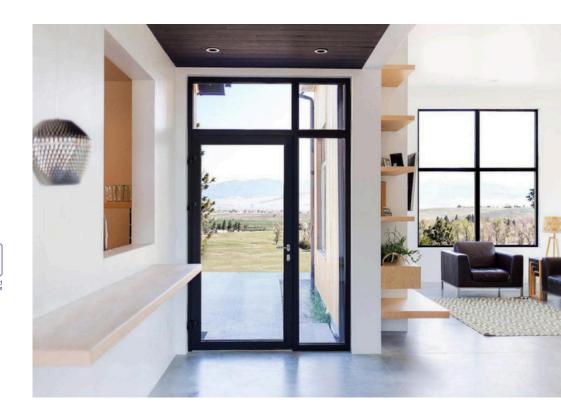

### Series casement window(door)

#### **Products Characteristics**

The casement door has various opening modes, available in a variety of styles.