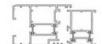

## Series thermalbreak folding door

65

#### **Products Characteristics**

Folding doors have thermal insulation, heat insulation, fire and flame retardant, noise reduction and sound insulation

#### **Products Configuration**

Frame Material: 6063-T5

Aluminium Alu-Thickness: 1.8mm 2.0mm & 2.5mm

Glass Type Tempered glass, single or double

Glass Thickness: 5mm, 6mm, 8mm & 10mm

Accessories : Included