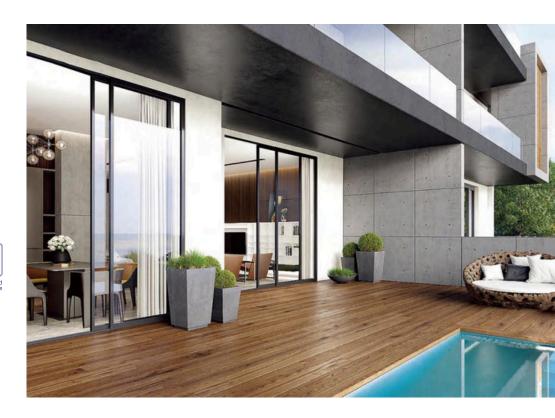

## Sliding doors system

135 Series heavy duty sliding door 184 Series slim frame thermal break sliding door 120 Series sliding door 146 Series thermal break lift sliding door

## Series slidingdoor

# 120

#### **Products Characteristics**

This well-constructed sliding door has glass reprocessing, baked paint, sandblasted, special-shaped processing and are custom fit to your space