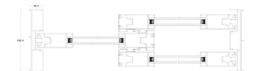

#### **Products Configuration**

Frame Material: 6063-T5

Aluminium Alu-Thickness: 1.8mm 2.0mm & 2.5mm

Glass Type Tempered glass, single or double

Glass Thickness: 5mm, 6mm, 8mm & 10mm

Accessories : Included