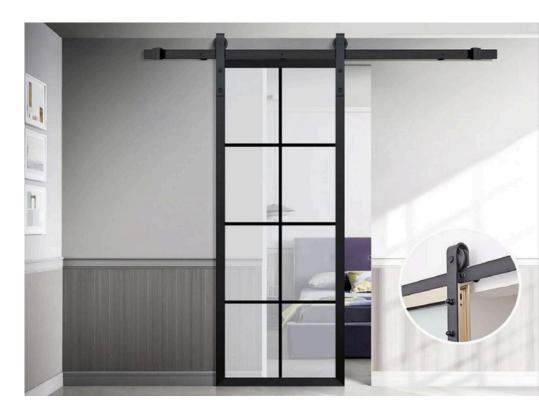

## 4516 Modern barn door

#### Products Characteristics

The modern barn door possesses excellent function and is available in a variety of colours and shapes. It is a space saver, and solves the problem if an opening is too small to install a regular swing door.