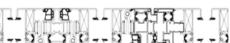

## Series non-thermalbreak folding door

## 68

#### **Products Characteristics**

Folding doors have thermal insulation, heat insulation, fire and flame retardant, noise reduction and sound insulation

#### Products Configuration

Frame Material: 6063-T5

Aluminium Alu-Thickness: 1.8mm 2.0mm & 2.5mm Glass Type Tempered glass, single or double Glass Thickness: 5mm, 6mm, 8mm & 10mm

Accessories : Included

Air Sound Wind Load Tightness performance Resistance