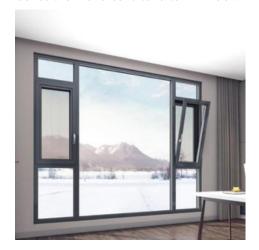

## Series thermalbreakcasement window(door)

## 65

#### Products Characteristics

The casement door has various opening modes, available in a variety of styles.