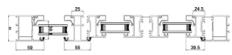

## Series thermalbreak folding door

65

#### **Products Characteristics**

Folding doors have thermal insulation, heat insulation, fire and flame retardant, noise reduction and sound insulation

#### **Products Configuration**

Frame Material: 6063-T5

Aluminium Alu-Thickness: 1.8mm 2.0mm & 2.5mm

Glass Type Tempered glass, single or double

Glass Thickness: 5mm, 6mm, 8mm & 10mm

Accessories : Included