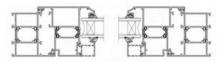

## Series thermalbreak folding door

65

#### **Products Characteristics**

Folding doors have thermal insulation, heat insulation, fire and flame retardant, noise reduction and sound insulation

#### **Products Configuration**

Frame Material: 6063-T5

Aluminium Alu-Thickness: 1.8mm 2.0mm & 2.5mm

Glass Type Tempered glass, single or double

Glass Thickness: 5mm, 6mm, 8mm & 10mm

Accessories : Included