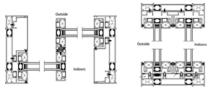

### Series slimframecasement door

4516

### **Products Configuration**

Frame Material: 6063-T5 Aluminium

Alu-Thickness: 1.4mm 1.6mm 1.8mm 2.0mm & 2.5mm

Glass Type: Tempered glass, single or double Glass Thickness : 5mm, 6mm, 8mm & 10mm

Accessories : Included

Colour : Ral powder coat or anodized

Sound Wind Load performance Resistance

Air Tightness

Outside

Inside