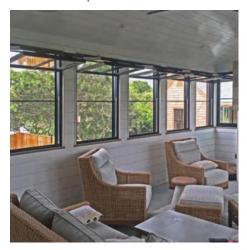

## Series thermalbreak folding door

65

#### **Products Characteristics**

Folding doors have thermal insulation, heat insulation, fire and flame retardant, noise reduction and sound insulation

#### **Products Configuration**

Frame Material: 6063-T5

Aluminium Alu-Thickness: 1.8mm 2.0mm & 2.5mm

Glass Type Tempered glass, single or double

Glass Thickness: 5mm, 6mm, 8mm & 10mm

Accessories : Included