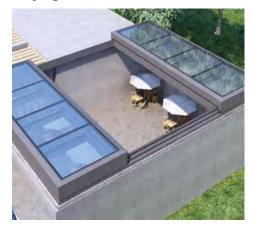

## Skylight window

#### Products Characteristics

Electric skylight window, is not only environmental, but also easy to be use. It can replace lighting elements and fewer lights mean more savings in electricity. Skylights come in all shapes and sizes and can be customized to your home

#### **Products Configuration**

Frame Material: 6063-T5 Aluminium

Alu-Thickness: 1.4mm 1.6mm 1.8mm 2.0mm & 2.5mm

Glass Type: Tempered glass, single or double Glass Thickness : 5mm, 6mm, 8mm & 10mm

Accessories : Included

Sound Wind Load performance Resistance