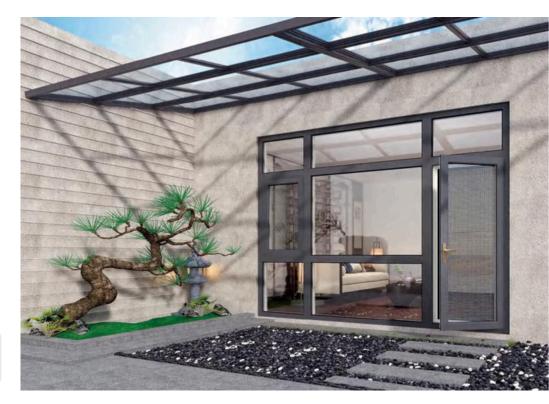

## Swing doors system

50 Series casement window(door) 55 Series thermal break casement window(door) 65 Series thermal break casement window(door) 4516 Series slim frame casement door 4518 Series slim frame casement door

### Series casement window(door)

#### **Products Characteristics**

The casement door has various opening modes, available in a variety of styles.