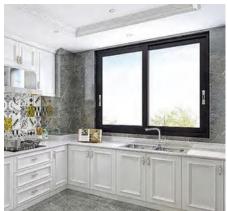

## Series thermalbreaksliding window

120

#### Products Characteristics

Sliding window has the advantage of space saving and not only do they increase indoor lighting, but also improves the overall exterior beauty,

#### **Products Configuration**

Frame Material: 6063-T5 Aluminium

Alu-Thickness: 1.4mm 1.6mm 1.8mm 2.0mm & 2.5mm

Glass Type: Tempered glass, single or double Glass Thickness: 5mm, 6mm, 8mm & 10mm Accessories : Included