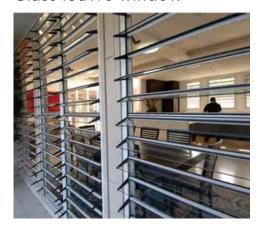

## Glass louvre window

#### **Products Characteristics**

Glass louvre windows have the large ventilation capacity and are convenient to clean. The angle of the louvre maintains proper ventilation at all times. The glass blades can be selected in a variety of colours or processing techniques.