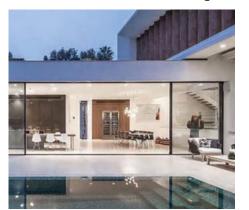

## Sliding doors system

135 Series heavy duty sliding door 184 Series slim frame thermal break sliding door 120 Series sliding door 146 Series thermal break lift sliding door

## Series slidingdoor

# 120

#### **Products Characteristics**

This well-constructed sliding door has glass reprocessing, baked paint, sandblasted, special-shaped processing and are custom fit to your space