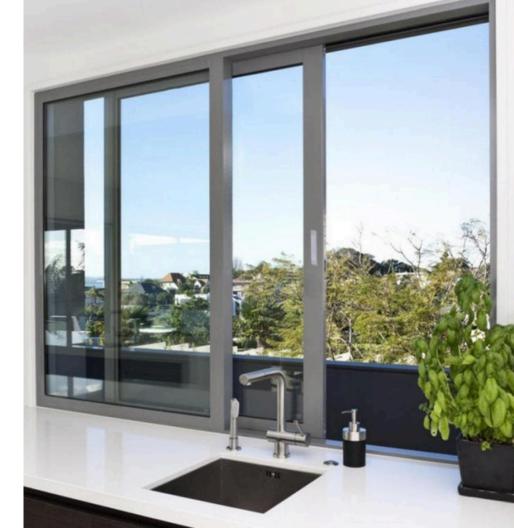

## Sliding doors system

135 Series heavy duty sliding door 184 Series slim frame thermal break sliding door 120 Series sliding door 146 Series thermal break lift sliding door

## Series slidingdoor

# 120

#### **Products Characteristics**

This well-constructed sliding door has glass reprocessing, baked paint, sandblasted, special-shaped processing and are custom fit to your space