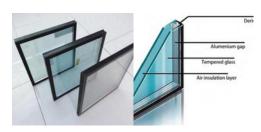

### INSULATED DOUBLE GLAZING

BENEFITS: Energy cost savings. The airtight construction of double glazed windows creates thermal insulation. This reduces the flow of incoming and outgoing heat. Less energy is used to heat up or cool down the space, resulting in lower energy bills.

Limited condensation. Moisture on a warm surface forms droplets of water, which freezes into frost. This can make the room feel colder, which forces the people inside to adjust the heat. The air between the two panes of glass, plus the airtight seal, prevents condensation from building up by blocking moisture in cold weather.