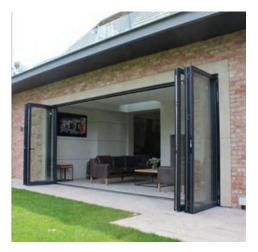

## Folding doors system

65 Series thermal break folding door 68 Series thermal break folding door 68 Series non-thermal break folding door

#### **Products Characteristics**

Folding doors have thermal insulation, heat insulation, fire and flame retardant, noise reduction and sound insulation