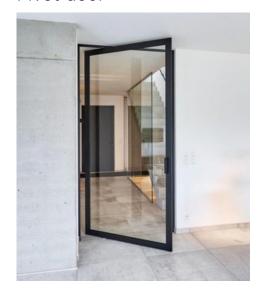

## Pivot door

#### **Products Characteristics**

The pivot door adopts aluminum profile as the frame of the door and tempered glass as the facade. The function can resist wind, can reduce the dissipation of air conditioning and is energy saving. The design of the central axis door body is generous and spacious, and the style is pure luxury