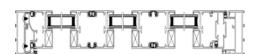

## Series thermalbreak folding door

65

#### **Products Characteristics**

Folding doors have thermal insulation, heat insulation, fire and flame retardant, noise reduction and sound insulation

#### **Products Configuration**

Frame Material: 6063-T5

Aluminium Alu-Thickness: 1.8mm 2.0mm & 2.5mm

Glass Type Tempered glass, single or double

Glass Thickness: 5mm, 6mm, 8mm & 10mm

Accessories : Included