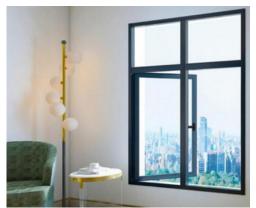

### Series casement window(door)

#### **Products Characteristics**

The casement door has various opening modes, available in a variety of styles.

#### **Products Configuration**

Frame Material: 6063-T5 Aluminium

Alu-Thickness: 1.4mm 1.6mm 1.8mm 2.0mm & 2.5mm

Glass Type: Tempered glass, single or double Glass Thickness: 5mm, 6mm, 8mm & 10mm

Accessories : Included

Air Sound Wind Load Tightness performance Resistance