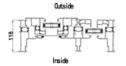

### Series slimframecasement door

4516

#### **Products Characteristics**

The casement door has various opening modes, available in a variety of styles.

### **Products Configuration**

Frame Material: 6063-T5 Aluminium

Alu-Thickness: 1.4mm 1.6mm 1.8mm 2.0mm & 2.5mm

Glass Type: Tempered glass, single or double Glass Thickness : 5mm, 6mm, 8mm & 10mm

Accessories : Included

Colour : Ral powder coat or anodized

Sound Wind Load performance Resistance

Air Tightness

Outside

Inside